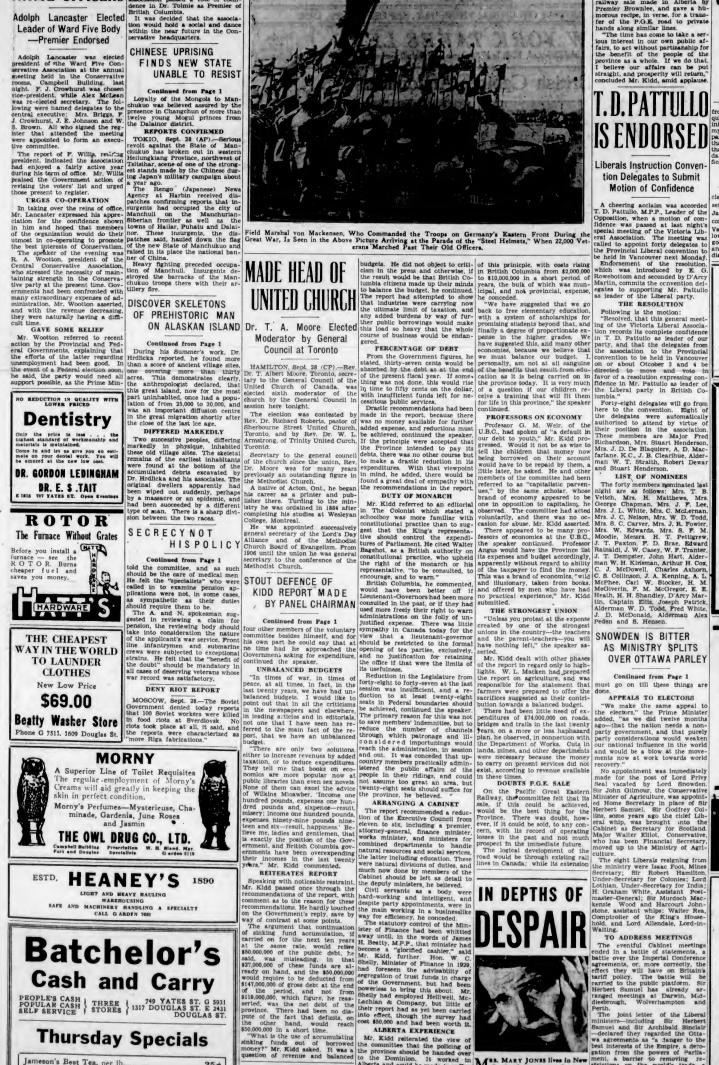

Viscount Snowden of Lickornshaw,

Elected Moderator of United Church

APPOINTMENTS MADE
The places of two of the Cabinet
The places of two of the Cabinet
Ministers were immediately filled
as Prime Minister MacDonaid
sought to retain the nonparty
character of the Government. But
the resignations in effect meant
the removal from the Ministry of
the entire block of Free Traders.
Replying tonight to the declarations which accompanied the resignations, the Prime Minister declared the task of the National
Government was not yet completed.